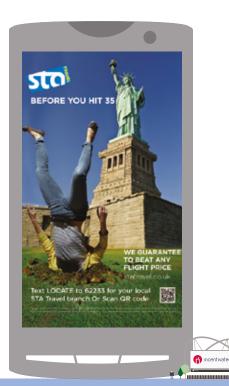

### The solution

Leaflets in cinemas screening *Australia* and press SMS call to action for a chance to win two flights to Australia. Entrants text **TRIP** to **62233**. SMS response also offers eBrochure if the consumer texts in an email address.

Follow-up call to action online and in classified ads to text **STAFIND** to **62233**. Responders receive SMS with details of the nearest STA Travel branch within 6 miles of their current location and are also encouraged to call STA direct.